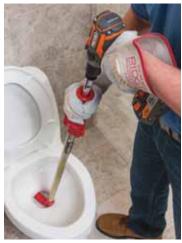

## Toilet/Urinal Augers

- Optional drill attachment to power through toilet obstructions.
- Quick lock adjustment to extend the cable 6' and clear beyond the toilet.
- Zinc plated steel tubing to resist corrosion.
- Heavy-duty Tri-Wrap cable for optimum strength.

| Catalog No  | Model No.  | Description                 | Weight |     | STD. |
|-------------|------------|-----------------------------|--------|-----|------|
| Catalog No. |            |                             | lb     | kg  | PACK |
| 56658       | K-6P       | 6' Toilet Auger w/Bulb Head | 5.6    | 2.5 | 6    |
| 60362       | K-6P Cable | Replacement Cable           | 5.5    | 2.5 | -    |