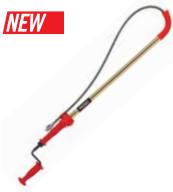

## Toilet/Urinal Augers

- Optional drill attachment to power through toilet obstructions.
- Quick lock adjustment to extend the cable 6' and clear beyond the toilet.
- Zinc plated steel tubing to resist corrosion.
- Heavy-duty Tri-Wrap cable for optimum strength.

| Catalog No  | Model No.  | Description                 | Weight |     | STD. |
|-------------|------------|-----------------------------|--------|-----|------|
| Catalog No. |            |                             | lb     | kg  | PACK |
| 56658       | K-6P       | 6' Toilet Auger w/Bulb Head | 5.6    | 2.5 | 6    |
| 60362       | K-6P Cable | Replacement Cable           | 5.5    | 2.5 | -    |