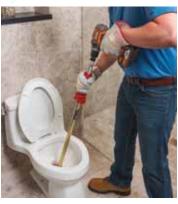

## K-6P XL TOILET AUGER

- Optional drill attachment to power through toilet obstructions.
- Interchangeable heads to ensure the right tool for the job.
- Quick lock adjustment to extend the cable 6' and clear beyond the toilet.
- Carrying case to contain any mess.
- Zinc plated steel tubing to resist corrosion.
- Heavy-duty Tri-Wrap cable for optimum strength.

|  | Catalog No. | Model No. | Description                 |     | Weight |      |
|--|-------------|-----------|-----------------------------|-----|--------|------|
|  |             |           | Description                 | lb  | kg     | PACK |
|  | 56663       | K-6P XL   | 6' Toilet Auger w/Bulb Head | 6.5 | 2.9    | 4    |