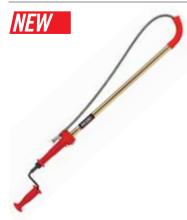

## K-6P XL TOILET AUGER

- Optional drill attachment to power through toilet obstructions.
- Interchangeable heads to ensure the right tool for the job.
- Quick lock adjustment to extend the cable 6' and clear beyond the toilet.
- Carrying case to contain any mess.
- Zinc plated steel tubing to resist corrosion.
- Heavy-duty Tri-Wrap cable for optimum strength.

|  | Catalog No. | Model No. | Description                 |     | Weight |      |
|--|-------------|-----------|-----------------------------|-----|--------|------|
|  |             |           | Description                 | lb  | kg     | PACK |
|  | 56663       | K-6P XL   | 6' Toilet Auger w/Bulb Head | 6.5 | 2.9    | 4    |